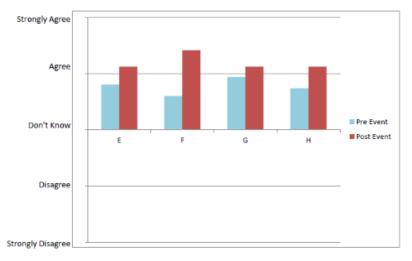

# SEE AN EXAMPLE REPORT BELOW...

#### TEAMWORK

- E My colleagues help me to achieve my goals.
- F We work well together towards our shared goals.
- G I feel comfortable and valued in the company.
- H There is a good team spirit and atmosphere.