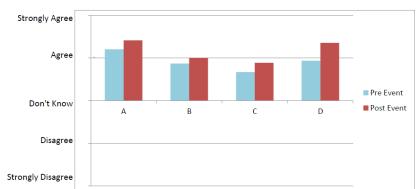

# SEE AN EXAMPLE REPORT BELOW...

#### SUMMARY

- A I can clearly see how my strengths contribute to the success of my team.
- B I know what my colleagues' particular skills, strengths & weaknesses are.
- C There is open and clear communication within the team.
- D I feel safe/confident to express my ideas & views to colleagues & managers.