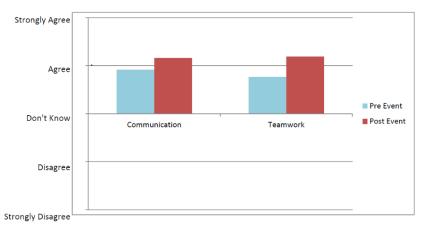

# SEE AN EXAMPLE REPORT BELOW...

### COMMUNICATION

#### TEAMWORK

- E My colleagues help me to achieve my goals.
- F We work well together towards our shared goals.
- G I feel comfortable and valued in the company.
- H There is a good team spirit and atmosphere.